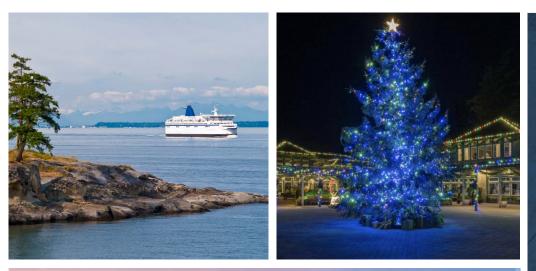

#### **DAY 3: VANCOUVER - VICTORIA**

Transfer to the port to board the *BC Ferry* for *Vancouver Island*. Sit back and relax as you enjoy a scenic cruise across the Strait of Georgia. Arrive in Swartz Bay and travel by motorcoach to *Victoria*, the capitol of British Columbia. Check into the famous *Fairmont Empress Hotel* for a three night stay and always beautifully decorated for the Christmas season. The Fairmont Empress is famed as Canada's *'Castle on the Coast'* and listed as **"one of the 21 most iconic hotels in the** world". The Empress is an award-winning hotel and National Historic Site dating to 1908. With unparalleled views over

the inner harbor, this historic hotel is where contemporary convenience meets iconic luxury and five-star service meets classic British styling. Later, enjoy a visit to the world famous Butchart Gardens and stroll among fifty-five acres of wonderful displays. While the flowers sleep in the winter, the gardens come to life during the holiday season with colorful displays of lights, including scenes depicting the Twelve Days of Christmas. Bundle up and stroll through the beautiful Christmas displays, sing along to the sounds of the season with traditional Carolers or listen to the festive brass. Maybe stop in at the coffee shop to warm up with a hot chocolate and gingerbread by the fire. 🔀 (B) Overnight: Victoria