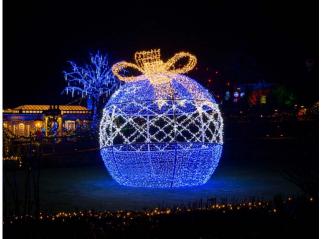

### **DAY 2: VANCOUVER - CHRISTMAS MARKET**

This morning enjoy a panoramic *Vancouver City Tour* including Stanley Park, famous for its ancient Indian totem poles, Chinatown and Gastown. Next, enjoy a *Grouse Mountain Skyride*. Glide high above towering Douglas firs, breathtaking views of the city of Vancouver, sparkling Pacific Ocean, Gulf Islands, and snowy peaks unfold as you journey up the mountainside. North America's 100-person tramway is your gateway to the majestic nature of The Peak of Vancouver. This afternoon discover Vancouver's European-German themed Christmas Market Holiday Festival. The Shipyards Christmas Market is located in the lively waterfront area of Vancouver offering holiday cheer around every corner. Free time to browse the market with a variety of European-style artisan booths full of decorations, holiday gifts and unique handicrafts. Enjoy gourmet food, festive sweets and authentic German drinks such as the endless supply of delicious warm **Gluhwein!** Enjoy this evening at your leisure to explore this beautiful city at your own pace. (B) Overnight: **Vancouver** 