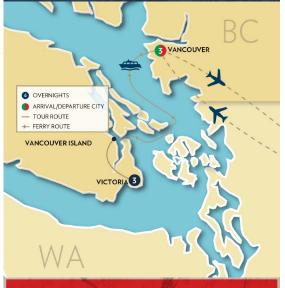

# DAY 1: ARRIVE VANCOUVER

Arrive in the seaport city of Vancouver, the crown jewel of Western Canada. Considered one of the most beautiful cities in North America. Vancouver dazzles during the Christmas holiday season along with views of the Pacific Ocean, majestic mountains and a glittering skyline. Meet your Tour Director and transfer to the Fairmont Hotel Vancouver, known as the *'Castle in the City'* and has been the pinnacle of elegance since its debut in 1939. Check-in for a two-night stay and enjoy a Welcome Dinner this evening. (D) Overnight: Vancouver

#### **DAY 3: VANCOUVER - VICTORIA**

Transfer to the port to board the *BC Ferry* for *Vancouver Island*. Sit back and relax as you enjoy a scenic cruise across the Strait of Georgia. Arrive in Swartz Bay and travel by motorcoach to *Victoria*, the capitol of British Columbia. Check into the famous *Fairmont Empress Hotel* for a three night stay and always beautifully decorated for the Christmas season. The Fairmont Empress is famed as Canada's *'Castle on the Coast'* and listed as **"one of the 21 most iconic hotels in the** world". The Empress is an award-winning hotel and National Historic Site dating to 1908. With unparalleled views over

#### **DAY 6: VICTORIA - BC FERRY - VANCOUVER**

This morning board the BC Ferry and cruise through the Gulf Islands enroute to Vancouver. Stop for another visit to the Vancouver Shipyards Christmas Market with free time to stroll at your leisure and shop for souviners. Check into the Fairmont Vancouver Hotel for an overnight stay. Later step into a botanical holiday wonderland at VanDusen Festival of Lights. Explore fifteen-acres adorned with over one million twinkling lights, featuring a new interactive installation, dancing lights, themed light areas and a display inspired by the Great Bear Rainforest of BC. This evening enjoy a Farewell Dinner with your traveling companions.